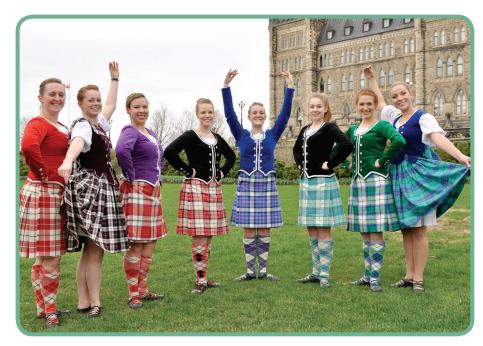

## **TASK 1** (Visual Input)

(KCP 13)

Talk about the pictures. Say what kind of situation is depicted in the picture. Try to determine the relationship among these people and give your opinion on it.

(You are supposed to talk about the picture approximately for 5 minutes.)