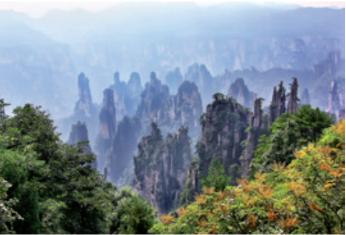

## Look at the pictures and

- a) sort the vocabulary into the correct box
- b) describe the two places
- c) compare and contrast them.

| lue | CDS           |
|-----|---------------|
|     | sea           |
| -   | $\sim$ $\sim$ |

clean

historic castle

steep cliffs

rocky

harbour

mysterious

coastal town

magical

quiet

historic city

dramatic

forests

misty

tall mountains

touristy area

| Dubrovnik, Croatia | Zhangjiajie National Forest Park, China |
|--------------------|-----------------------------------------|
|                    |                                         |
|                    |                                         |
|                    |                                         |
|                    |                                         |
|                    |                                         |
|                    |                                         |
|                    |                                         |
|                    |                                         |
|                    |                                         |
|                    |                                         |
|                    |                                         |