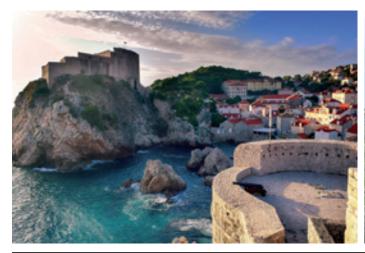

## Look at the pictures and

- a) sort the vocabulary into the correct box
- b) describe the two places
- c) compare and contrast them.

| lue | CDS           |
|-----|---------------|
|     | sea           |
| -   | $\sim$ $\sim$ |

clean

historic castle

steep cliffs

rocky

harbour

mysterious

coastal town

magical

quiet

historic city

dramatic

forests

misty

tall mountains

touristy area

| Dubrovnik, Croatia | Zhangjiajie National Forest Park, China |
|--------------------|-----------------------------------------|
|                    |                                         |
|                    |                                         |
|                    |                                         |
|                    |                                         |
|                    |                                         |
|                    |                                         |
|                    |                                         |
|                    |                                         |
|                    |                                         |
|                    |                                         |
|                    |                                         |