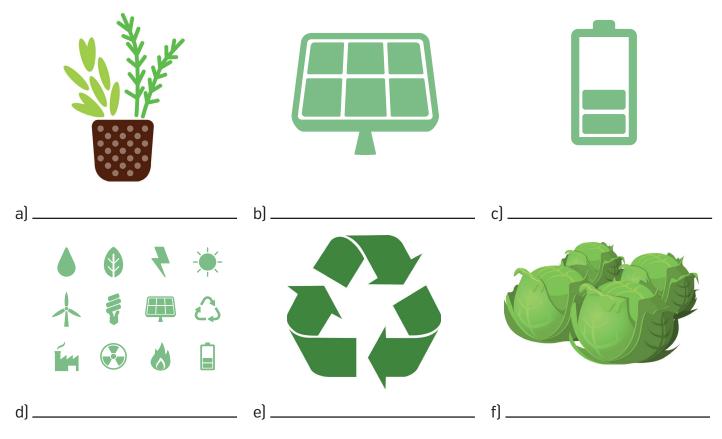

## How green is your school?

First, write the correct number 1-6 to each picture a)-f). Then answer these questions and find out.

|                                                        | YES | NO | <b>DO NOT KNOW</b> |
|--------------------------------------------------------|-----|----|--------------------|
| 1. Do you recycle?                                     |     |    |                    |
| 2. Do you put batteries in special<br>containers?      |     |    |                    |
| 3. Does your school have a garden?                     |     |    |                    |
| 4. Does your school have renewable technology (solar)? |     |    |                    |
| 5. Do you have posters about ecology in your school?   |     |    |                    |
| 6. Do you have plants/flowers in your classroom?       |     |    |                    |