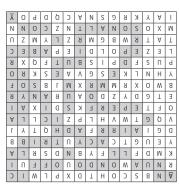

## Wordsearch Maze

Navigate your way through the maze. Using the clues, spell out the words in order. Start from the BOLD UNDERLINED <u>A</u>. Make your way through the maze until you reach the letter in BOLD UNDERLINED <u>Y</u>. The clues at the bottom of the puzzle are in the same order as the words appear in the maze. You can move up, down, left, right, and diagonally to spell out the words.

| <u>A</u> | N | В | S | С | 0 | Н | Τ | D | Χ | Р | L | W | 1 | С        |
|----------|---|---|---|---|---|---|---|---|---|---|---|---|---|----------|
| R        | Ν | U | Α | W | 0 | Ν | D | 0 | U | 0 | F | F | U | Ι        |
| K        | М | D | F | L | L | F | Υ | В | Ν | D | S | R | L | Α        |
| Υ        | Ε | U | G | Т | С | Α | С | Υ | U | Τ | R | 1 | В | В        |
| D        | G | I | Α | - | R | R | F | Α | D | Н | Q | Т | Υ | J        |
| V        | Q | G | Т | W | V | Н | L | Р | Ζ | 1 | С | L | L | Α        |
| 0        | F | Т | Ε | Р | Ε | R | F | K | S | D |   | Χ | Α | 1        |
| Ε        | Τ | G | D | Υ | Z | D | 0 | Α | U | R | Α | N | Υ | R        |
| В        | W | 0 | Χ | R | М | М | R | Χ | М | J | В | S | 0 | F        |
| Υ        | Н | Ν | L | Κ | Ε | S | G | V | Α | Ε | S | Κ | R | 0        |
| Р        | U | S | F | D | Р | I | S | В | U | Τ | F | Q | Χ | R        |
| L        | Ε | Ζ | Ε | Р | 0 | L | D | 1 | Ε | Р | Α | В | Ε | С        |
| Т        | Α | T | R | W | В | G | М | R | Z | L | Υ | М | Z | U        |
| М        | Χ | 0 | S | 0 | N | Α | L | Τ | N | Z | С | 0 | N | N        |
| Ι        | Α | Υ | K | R | G | S | N | Α | С | Q | D | Р | 0 | <u>Y</u> |